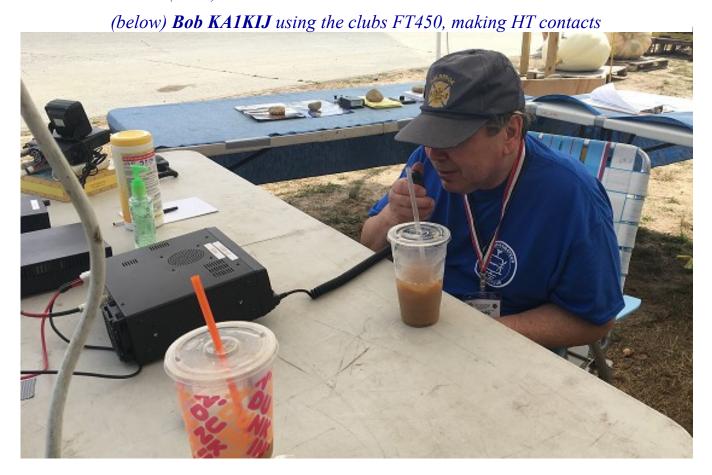

Our booth setup this year. (Right) Rick KB1TEE at the booth

Ross W1EKG and Pete N1POO at the booth - both wearing their new Whitman club t-shirts

(above) Bob KA1KIJ and Joe K1JMA at the booth

Bob KA1JIK is joined by Mike KB10EP at the booth