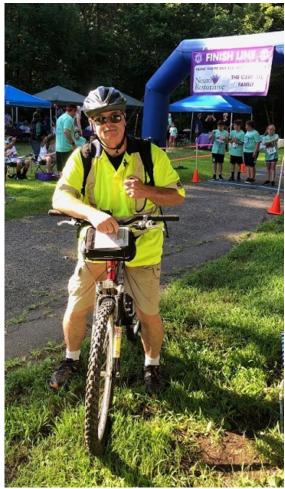

**Bob KA1KIJ** discussed badges for the new members. Information will be provided to **Jack N1QE** to produce 6 new badges.

**End Secretary's Report.** 

**Rick KB1TEE** on 2-wheels for emergency medical support if needed

Joining Jeff was Karen Trask N1VI, Jeff Tracy N1SOM, John Murphy WI1G, Don Mikes AA1V.

**Rick Emord KB1TEE** provided great backup service by following the participants on his bike with trauma bag.

**Jeff WKID** was the Net Control Station for the event. The hams got many thanks from the runners during the race and especially from the race organizers.