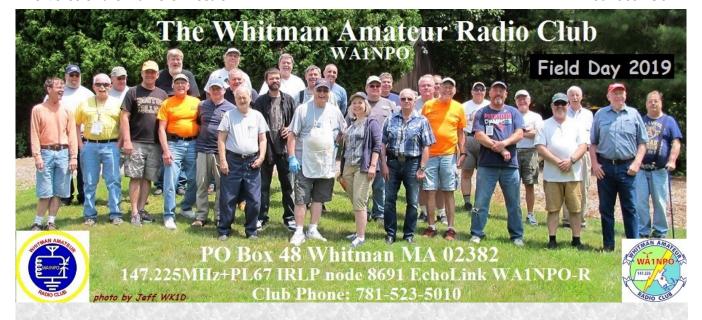

**Mike WA1MAD** provided an update on the June 22<sup>nd</sup>/23<sup>rd</sup> ARRL Field Day event. Mike thanked everyone that attended and helped at the event. It was a successful event and allot of fun as usual we had around 500 contacts or more as a club..

provided for the building as well. Jack has the tee shirts and passed them out at the end of the meeting. Folks that have not paid will pay for them after the meeting has adjourned.

Field Day Committee: Report by Mike WA1MAD. Comments on field day were
discussed regarding the food and for the future having coffee and refreshments
for the Sunday Morning as well. More will be discussed on this. Jeff N1SOM
reported we had 202 CW contacts, 328 Phone contacts For a total of 1464 points
plus and addition 700 Bonus Points for a grand total of 2164 Points.