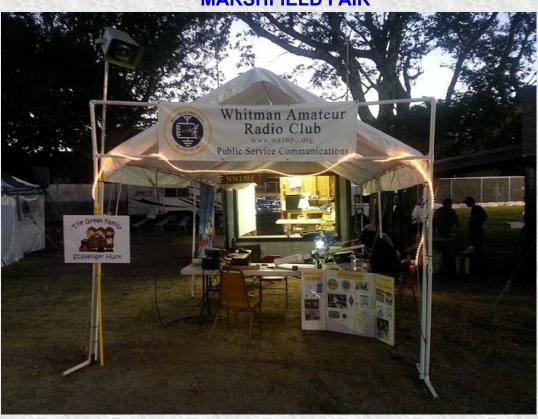

- Repeater Committee: Kevin KB1MOC informed the club the repeater is running status quo and will update us with any impending changes regarding the antenna or repeater operation.
- Budget/Finance Committee: Joe K1JMA reminded folks any member in good standing can join the budget committee. Please send an email to club if you wish to join. We could use your help.
- Marshfield Fair Committee: Jack N1QE reminded folks that we need members
  to step up and fill the shift slots. He brought signup sheets that were filled out by
  some members at the meeting. The Calendar is on-line to view. Please send an
  email with your full name, callsign and cellphone # to the club email
  WA1NPO@gmail.com to request dates and times of the shifts that you would like
  to work. Please let us know as soon as possible. The more shifts the better.
  Thank you in advance.

Ross also mentioned on the July 28.333 Net we had a call from **V01CAL CAL** from Newfoundland Canada.

- Repeater Committee: Jeff N1ZZN informed the club that we will be switching from Freedom Pop to Ting for our Internet access.
- **Budget Committee: Joe K1JMA** reminded folks any member in good standing can join the budget committee. Please send an email to club if you wish to join. We could use your help.
- ByLaws Committee: Joe K1JMA and Steve W1OD: Setting up a meeting to discuss dues.
- Marshfield Fair Committee: Jack N1QE reminded folks that we still need members to step up and fill the shift slots. Jack also informed the group about side panels for the tent. It was also reported that the Marshfield fair is providing a new stamp for the treasure hunt participants. A new combination lock has been

# Report to the Membership : Marshfield Fair 2019 27 August 2019 Jack Foley N1QE Marshfield Fair Event Chairman

We were successful in filling all 20 shifts over the 10 days of the fair.

#### We implemented a few changes this year:

- -Added a sun/wind/rain screen on the South side of the tent
- -Rebuilt the NN1MF site on QRZ.com, it has since been updated for the  $2020\ \text{event}$
- -Used out new club shirt for a more professional apprearance
- -Created a sheet for visitors to request information from the club on: classes we offer, making a donation to the club, membership & advancement classes, This was put on a clip board for easy of use and so it did not end up blowing into the demolition derby. I will distribute the data collected to the appropriate committees/members.