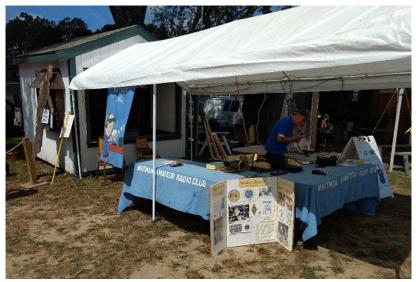

# Report to the Membership : Marshfield Fair 2019 27 August 2019 Jack Foley N1QE Marshfield Fair Event Chairman

We were successful in filling all 20 shifts over the 10 days of the fair.

#### We implemented a few changes this year:

- -Added a sun/wind/rain screen on the South side of the tent
- -Rebuilt the NN1MF site on QRZ.com, it has since been updated for the  $2020\ \text{event}$
- -Used out new club shirt for a more professional apprearance
- -Created a sheet for visitors to request information from the club on: classes we offer, making a donation to the club, membership & advancement classes, This was put on a clip board for easy of use and so it did not end up blowing into the demolition derby. I will distribute the data collected to the appropriate committees/members.

Our booth setup this year. (Right) Rick KB1TEE at the booth

Ross W1EKG and Pete N1POO at the booth - both wearing their new Whitman club t-shirts

(above) Bob KA1KIJ and Joe K1JMA at the booth

Bob KA1JIK is joined by Mike KB10EP at the booth