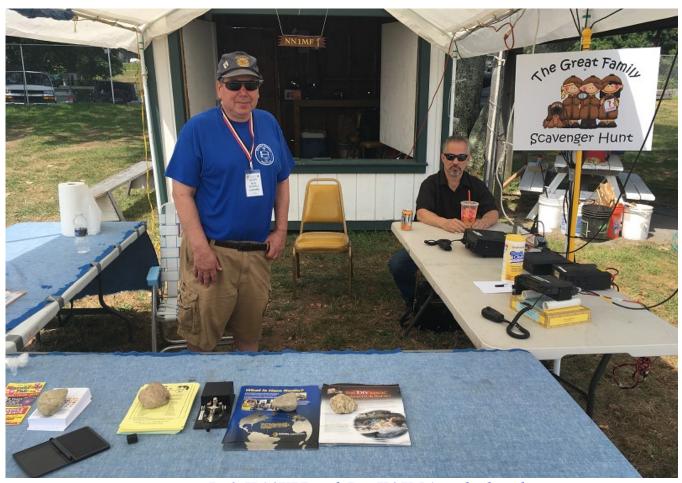

Our booth setup this year. (Right) Rick KB1TEE at the booth

Ross W1EKG and Pete N1POO at the booth - both wearing their new Whitman club t-shirts

(above) Bob KA1KIJ and Joe K1JMA at the booth

Bob KA1JIK is joined by Mike KB10EP at the booth