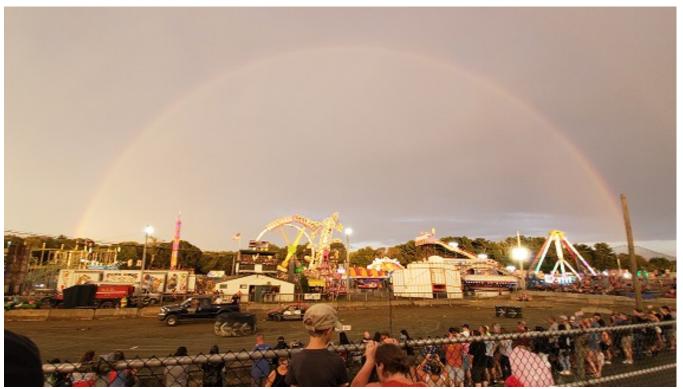

# Report to the Membership : Marshfield Fair 2019 27 August 2019 Jack Foley N1QE Marshfield Fair Event Chairman

We were successful in filling all 20 shifts over the 10 days of the fair.

#### We implemented a few changes this year:

- -Added a sun/wind/rain screen on the South side of the tent
- -Rebuilt the NN1MF site on QRZ.com, it has since been updated for the  $2020\ \text{event}$
- -Used out new club shirt for a more professional apprearance
- -Created a sheet for visitors to request information from the club on: classes we offer, making a donation to the club, membership & advancement classes, This was put on a clip board for easy of use and so it did not end up blowing into the demolition derby. I will distribute the data collected to the appropriate committees/members.