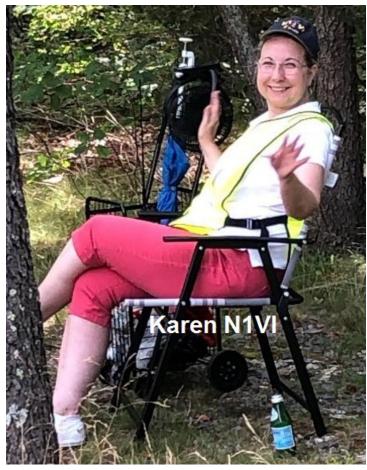

Joining Jeff was Karen Trask N1VI, Jeff Tracy N1SOM, John Murphy WI1G, Don Mikes AA1V.

**Rick Emord KB1TEE** provided great backup service by following the participants on his bike with trauma bag.

**Jeff WKID** was the Net Control Station for the event. The hams got many thanks from the runners during the race and especially from the race organizers.