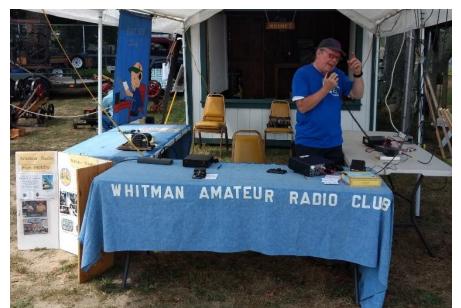

Thanks you to all of those that gave us a hand in this club event. Your assistance was appreciated by both the club as well as myself.

Jack Foley N1QE Marshfield Fair Chairman

Steve KB1WNX on the air as Marshfield Fair event station NN1MF,

Our booth setup this year. (Right) Rick KB1TEE at the booth

Ross W1EKG and Pete N1POO at the booth - both wearing their new Whitman club t-shirts

(above) Bob KA1KIJ and Joe K1JMA at the booth

Bob KA1JIK is joined by Mike KB10EP at the booth