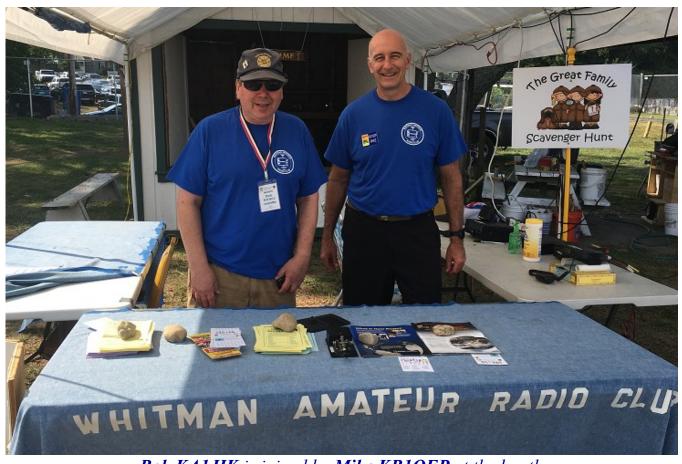

Our booth setup this year. (Right) Rick KB1TEE at the booth

Ross W1EKG and Pete N1POO at the booth - both wearing their new Whitman club t-shirts

(above) Bob KA1KIJ and Joe K1JMA at the booth

Bob KA1JIK is joined by Mike KB10EP at the booth