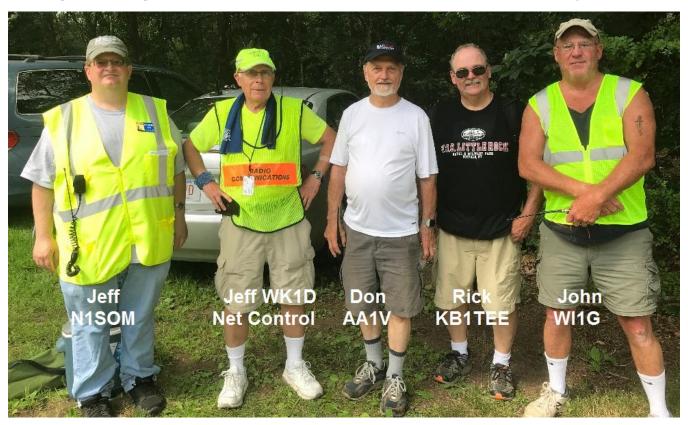

Net Control **Jeff WK1D** 

Don AA1V

**Jeff Ayres WKID** organized a group of hams to provide support for the <u>4th annual Coop's Troop 5K</u>.

The race was held at Bare Cove Park, in Hingham on Sunday, July 21st - a day slated to be the hottest day of the year.

Joining Jeff was Karen Trask N1VI, Jeff Tracy N1SOM, John Murphy WI1G, Don Mikes AA1V.

**Rick Emord KB1TEE** provided great backup service by following the participants on his bike with trauma bag.

**Jeff WKID** was the Net Control Station for the event. The hams got many thanks from the runners during the race and especially from the race organizers.