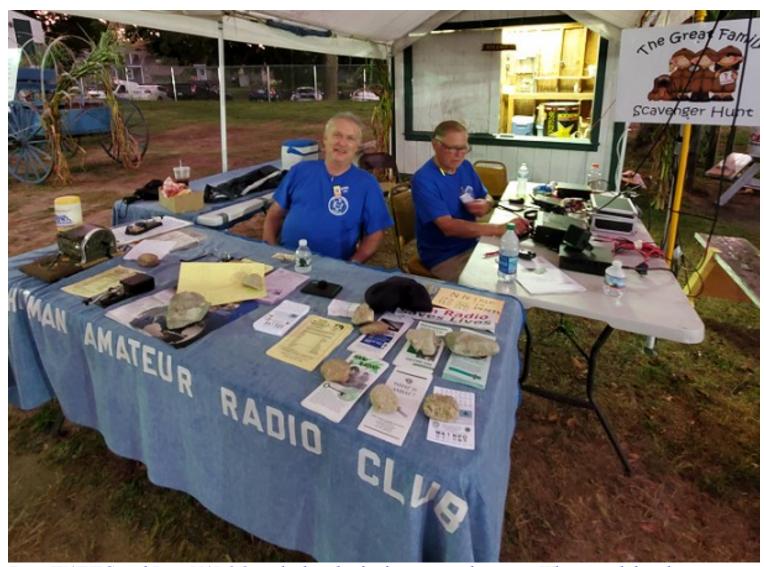

Our booth setup this year. (Right) Rick KB1TEE at the booth

Ross W1EKG and Pete N1POO at the booth - both wearing their new Whitman club t-shirts

(above) Bob KA1KIJ and Joe K1JMA at the booth

Bob KA1JIK is joined by Mike KB10EP at the booth